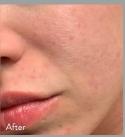

#### WHAT AREAS CAN BE TREATED?

Morpheus8 can be used in any area that can benefit from subdermal renewal. The treatments are versatile and customized to deliver optimal results to common areas, such as the face, periorbital region, abdomen, thighs, legs, and buttocks.