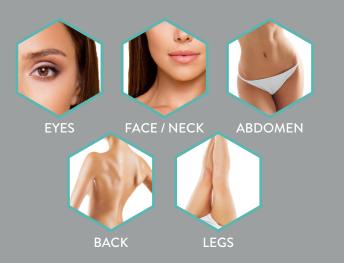

#### WHAT AREAS CAN BE TREATED?

Morpheus8 can be used in any area that can benefit from subdermal renewal. The treatments are versatile and customized to deliver optimal results to common areas, such as the face, periorbital region, abdomen, thighs, legs, and buttocks.